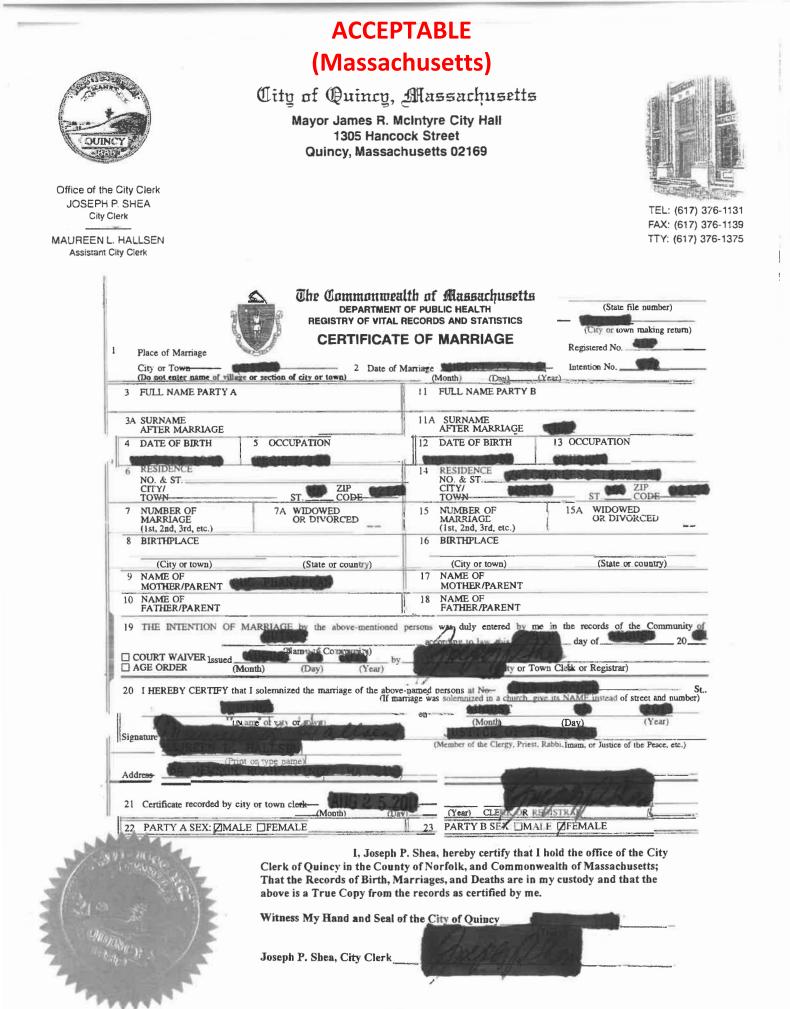

□ <u>Marriage certificate</u> with the <u>name of the officiant</u> and the <u>number of previous marriages</u>.

Recent certificate of Catholic baptism (showing notations/lack thereof on front and back);