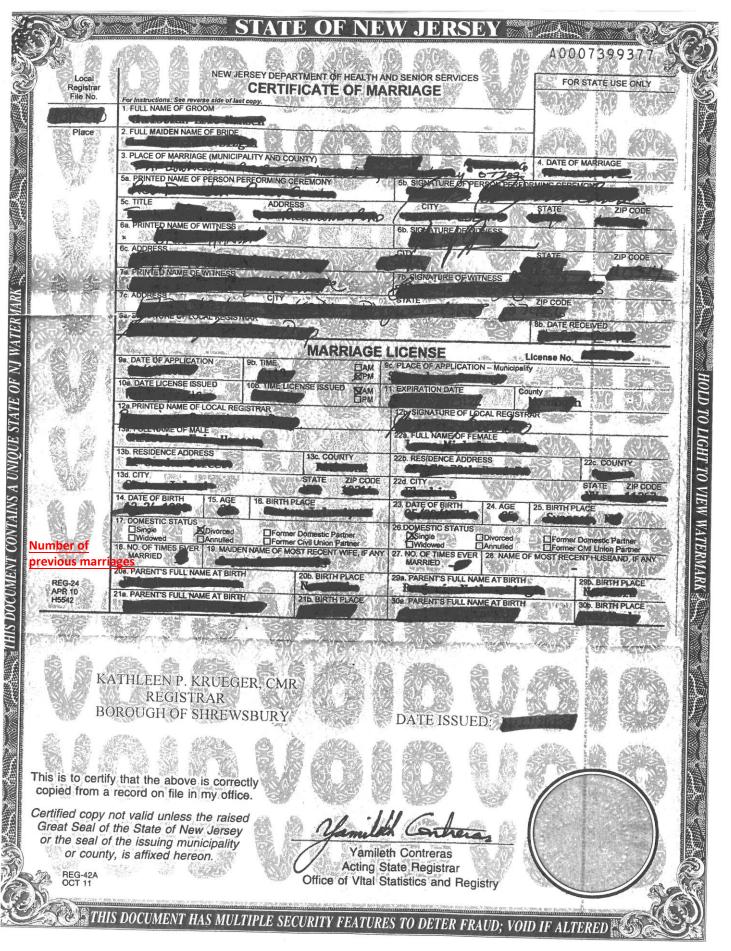

□ <u>Marriage certificate</u> with the <u>name of the officiant</u> and the <u>number of previous marriages</u>.

Recent certificate of Catholic baptism (showing notations/lack thereof on front and back);