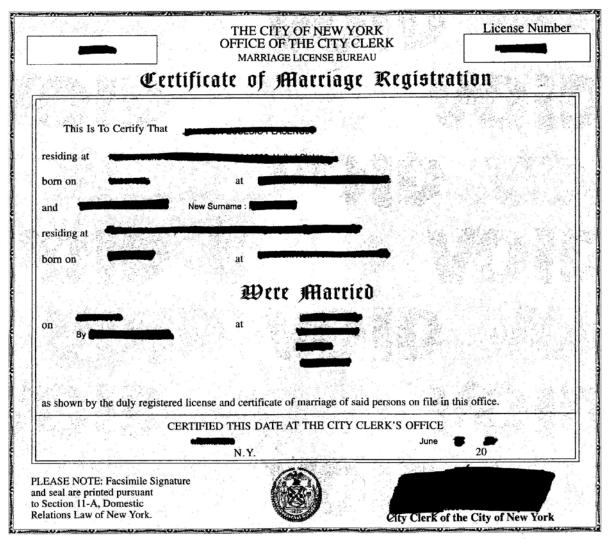

|                                                                                                                                                                                             | SIGNATURE                                                                                                                                                                                   |

## <u>EXTENDED FORM</u> (Acceptable - NY) with # of previous marriages



CET-F

# Acceptable - New York





3

## <u>SHORT FORM</u> (Not acceptable)

### (Name of Officiant and number of marriages missing)



CET-F

SHORT FORM (Not acceptable)

(Name of Officiant and number of marriages missing)

-----

|                                                                                             |                                                         |