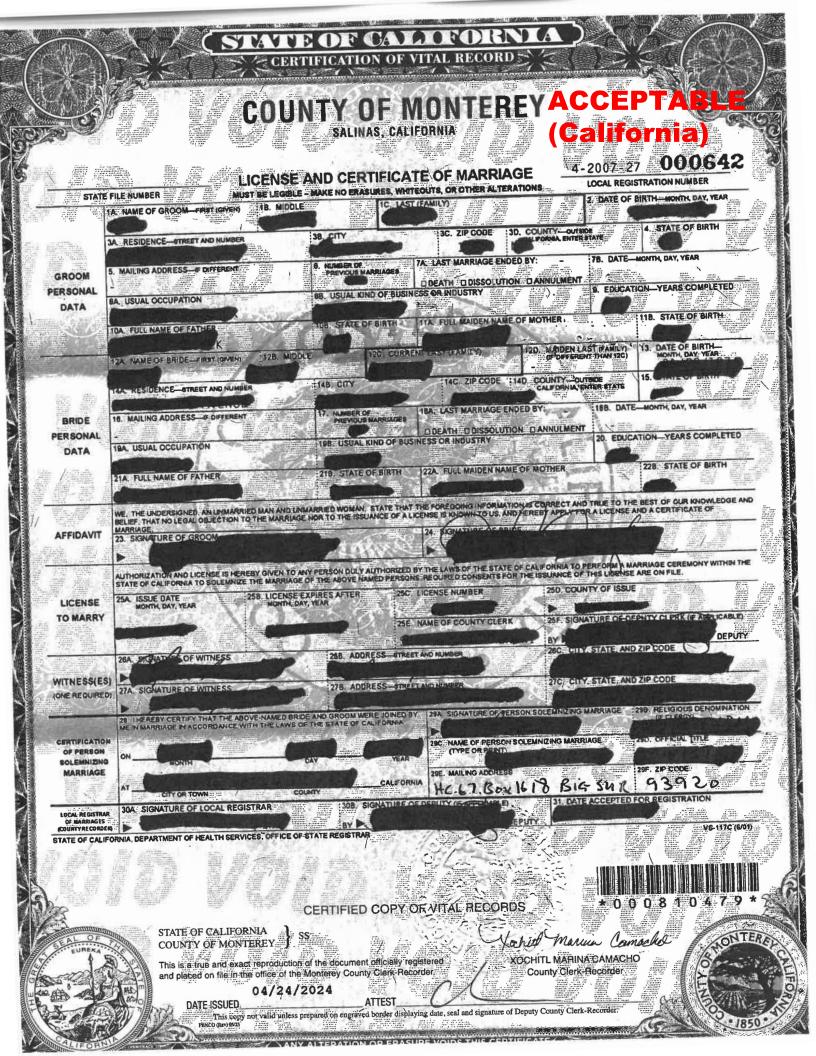

□ <u>Marriage certificate</u> with the <u>name of the officiant</u> and the <u>number of previous marriages</u>.

Recent certificate of Catholic baptism (showing notations/lack thereof on front and back);