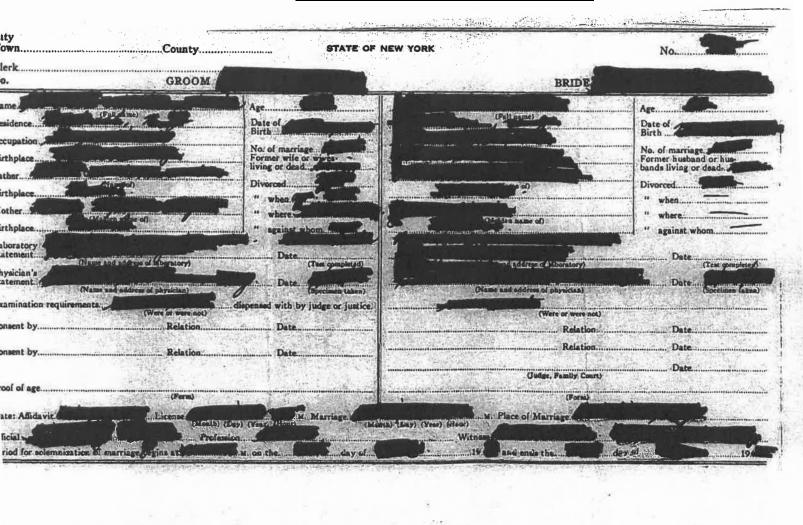

#### **DECLARATION OF INVALIDITY**

I, the undersigned Judicial Vicar, am convinced that the proofs presented indicate that the marriage in question is invalid by reason of Lack of Canonical Form.

|                                                                                                                                                                                                                                                                                                                                                                                                                                                                                                                                                                                                                                                                                                     | LONG FO                                                                                                                                                                                     | RM                                                                                                                                                                                          |
|-----------------------------------------------------------------------------------------------------------------------------------------------------------------------------------------------------------------------------------------------------------------------------------------------------------------------------------------------------------------------------------------------------------------------------------------------------------------------------------------------------------------------------------------------------------------------------------------------------------------------------------------------------------------------------------------------------|---------------------------------------------------------------------------------------------------------------------------------------------------------------------------------------------|---------------------------------------------------------------------------------------------------------------------------------------------------------------------------------------------|
|                                                                                                                                                                                                                                                                                                                                                                                                                                                                                                                                                                                                                                                                                                     | (Acceptable                                                                                                                                                                                 | - NY)                                                                                                                                                                                       |
| DIST<br>NUA<br>REG                                                                                                                                                                                                                                                                                                                                                                                                                                                                                                                                                                                                                                                                                  | STATE FNEW<br>DEPOMENT OF HEALT<br>AFFIDAVIT, LICENSE<br>CERTIFICATE OF<br>MARRIAGE                                                                                                         | and                                                                                                                                                                                         |
|                                                                                                                                                                                                                                                                                                                                                                                                                                                                                                                                                                                                                                                                                                     |                                                                                                                                                                                             |                                                                                                                                                                                             |
| 97                                                                                                                                                                                                                                                                                                                                                                                                                                                                                                                                                                                                                                                                                                  | FIRST MIDDLE CURRENT SURNAME B. BIRTH NAME, IF DIFFERENT C. SURNAME AFTER MARRIAGE (OPTIONAL - SEE REVERSE)                                                                                 | FIRST         NIDOLE         CURRENT SURVAME           B. BIRTH NAME (MADEN NAME). IF DIFFERENT                                                                                             |
| <                                                                                                                                                                                                                                                                                                                                                                                                                                                                                                                                                                                                                                                                                                   | D. SOCIAL SECURITY NAMEER                                                                                                                                                                   |                                                                                                                                                                                             |
|                                                                                                                                                                                                                                                                                                                                                                                                                                                                                                                                                                                                                                                                                                     |                                                                                                                                                                                             | D. STREET ADDRESS                                                                                                                                                                           |
|                                                                                                                                                                                                                                                                                                                                                                                                                                                                                                                                                                                                                                                                                                     | E. IS RESIDENCE WITHIN LIMITS OF CITY OF INCORPORATED VILLAGE?                                                                                                                              | E. IS RESIDENCE WITHIN LIMITS OF CITY OR INCORPORATED VILLAGE?                                                                                                                              |
| 06802                                                                                                                                                                                                                                                                                                                                                                                                                                                                                                                                                                                                                                                                                               | 4. EMPLOYMENT                                                                                                                                                                               | 14. EMPLOYMENT<br>A USUAL OCCUPATION                                                                                                                                                        |
|                                                                                                                                                                                                                                                                                                                                                                                                                                                                                                                                                                                                                                                                                                     | B. TYPE OF INDUSTRY OR BUSINESS                                                                                                                                                             | B. TYPE OF INDUSTRY OR BUSINESS                                                                                                                                                             |
| aun<br>AVIT                                                                                                                                                                                                                                                                                                                                                                                                                                                                                                                                                                                                                                                                                         | 8. FATHER<br>A NAME                                                                                                                                                                         | 16. FATHER<br>A NAME                                                                                                                                                                        |
|                                                                                                                                                                                                                                                                                                                                                                                                                                                                                                                                                                                                                                                                                                     | B. COUNTRY OF BIRTH                                                                                                                                                                         | B. COUNTRY OF BIRTH                                                                                                                                                                         |
| MERCASE<br>AFFI                                                                                                                                                                                                                                                                                                                                                                                                                                                                                                                                                                                                                                                                                     | B. COUNTRY OF BIRTH                                                                                                                                                                         | A MAIDEN NAME                                                                                                                                                                               |
| Previous maria                                                                                                                                                                                                                                                                                                                                                                                                                                                                                                                                                                                                                                                                                      | 8. NUMBER OF THIS MARRIAGE      9. PREVIOUS MARRIAGES     A NUMBER OF PREVIOUS MARRIAGES WHICH ENDED BY     A NUMBER OF PREVIOUS MARRIAGES WHICH ENDED BY     CIVIL ANNULMENT DEATH         | 18. NUMBER OF THIS MARRIAGE<br>19. PREVIOUS MARRIAGES<br>A NUMBER OF PREVIOUS MARRIAGES WHICH ENDED BY<br>A NUMBER OF PREVIOUS MARRIAGES WHICH ENDED BY<br>DIVORCE<br>CIVIL ANNULMENT DEATH |
| and the second se |                                                                                                                                                                                             |                                                                                                                                                                                             |
| os warate                                                                                                                                                                                                                                                                                                                                                                                                                                                                                                                                                                                                                                                                                           |                                                                                                                                                                                             | C. DATE LAST MARRIAGE ENDED?                                                                                                                                                                |
|                                                                                                                                                                                                                                                                                                                                                                                                                                                                                                                                                                                                                                                                                                     | 10. IF PREVIOUSLY DIVORCED OR ANNULLED, PROVIDE THE FOLLOWING INFORMATION<br>DATE OF DECREE PLACE ISSUED AGAINST WHOM<br>(MONTH, DAY, YEAR) (CITYCOUNTY, STATEGOUNTRY, FOT USA) SELE SPOUSE | 20. IF PREVIOUSLY DIVORCED OR ANNULLED, PROVIDE THE FOLLOWING INFORMATION<br>DATE OF DECREE<br>(MONTH, DAX, YEAR) (CITYCOUNTY, STATEGOUNTRY, IF NOT USA) SELF SPOUSE                        |
|                                                                                                                                                                                                                                                                                                                                                                                                                                                                                                                                                                                                                                                                                                     | 1ST 01 0<br>2ND 02 0                                                                                                                                                                        | IST 0 0                                                                                                                                                                                     |
| ADDRESS W                                                                                                                                                                                                                                                                                                                                                                                                                                                                                                                                                                                                                                                                                           | 3RD CF C1                                                                                                                                                                                   |                                                                                                                                                                                             |
| SPECIFY AD                                                                                                                                                                                                                                                                                                                                                                                                                                                                                                                                                                                                                                                                                          | 21 SIGNATURE OF GROOM                                                                                                                                                                       | the information 1 provided is true and that I declare that polegal impediment exists                                                                                                        |
| i r                                                                                                                                                                                                                                                                                                                                                                                                                                                                                                                                                                                                                                                                                                 | 23. SUBSCRIBED AND SWORN TO/AFFIRMED BEFORE ME<br>SIGNATURE OF TOWN OR CITY CLERK                                                                                                           | DATE                                                                                                                                                                                        |
| E S                                                                                                                                                                                                                                                                                                                                                                                                                                                                                                                                                                                                                                                                                                 | Relations Law §11 to perform marriage ceremonies within New York State. THIS L                                                                                                              | purpose of a second or subsequent ceremony.                                                                                                                                                 |
|                                                                                                                                                                                                                                                                                                                                                                                                                                                                                                                                                                                                                                                                                                     | 24. TOWN OR CITY CLERK                                                                                                                                                                      | 25. A SOLEMNIZATION PERIOD BEGINS 25. B DOLEMNIZATION PERIOD<br>BNDS AT MIDNIGHT ON:<br>TIME MONTH DAY YEAR MONTH DAY YEAR                                                                  |
|                                                                                                                                                                                                                                                                                                                                                                                                                                                                                                                                                                                                                                                                                                     |                                                                                                                                                                                             |                                                                                                                                                                                             |
|                                                                                                                                                                                                                                                                                                                                                                                                                                                                                                                                                                                                                                                                                                     | I CERTIFY THAT I SOLEMNIZED<br>THE MARRAGE OF THE PER-<br>SONS NAMED ABOVE ON THE<br>DATE AND AT THE TIME AND<br>DATE AND AT THE TIME AND                                                   | 28. PLACE WHERE MARRIAGE OCCURRED                                                                                                                                                           |
| Name of Officiants                                                                                                                                                                                                                                                                                                                                                                                                                                                                                                                                                                                                                                                                                  |                                                                                                                                                                                             |                                                                                                                                                                                             |
| NUBT OLIG                                                                                                                                                                                                                                                                                                                                                                                                                                                                                                                                                                                                                                                                                           | NAME (PRINT)                                                                                                                                                                                |                                                                                                                                                                                             |
| 2020                                                                                                                                                                                                                                                                                                                                                                                                                                                                                                                                                                                                                                                                                                | STATET CITY/TOWN STATE                                                                                                                                                                      | SPECIFY STREET                                                                                                                                                                              |
| NOTE: OFF                                                                                                                                                                                                                                                                                                                                                                                                                                                                                                                                                                                                                                                                                           | 30. WITNESS TO CEREMONY                                                                                                                                                                     | 31. WITNESS TO CEPEMONY                                                                                                                                                                     |
| G SAFEGDAR                                                                                                                                                                                                                                                                                                                                                                                                                                                                                                                                                                                                                                                                                          |                                                                                                                                                                                             | SIGNATURE                                                                                                                                                                                   |

# Acceptable - New York

3