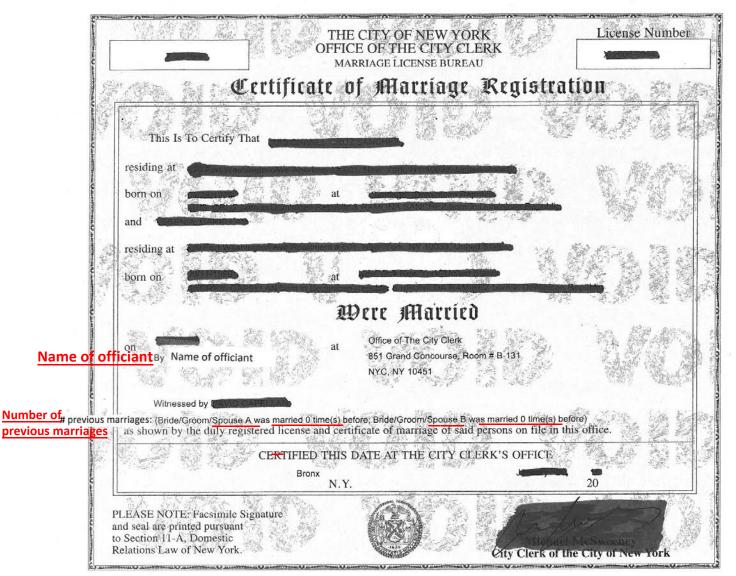

## <u>EXTENDED FORM</u> (Acceptable - NY) with # of previous marriages

CET-F

□ <u>Marriage certificate</u> with the <u>name of the officiant</u> and the <u>number of previous marriages</u>.

Recent certificate of Catholic baptism (showing notations/lack thereof on front and back);