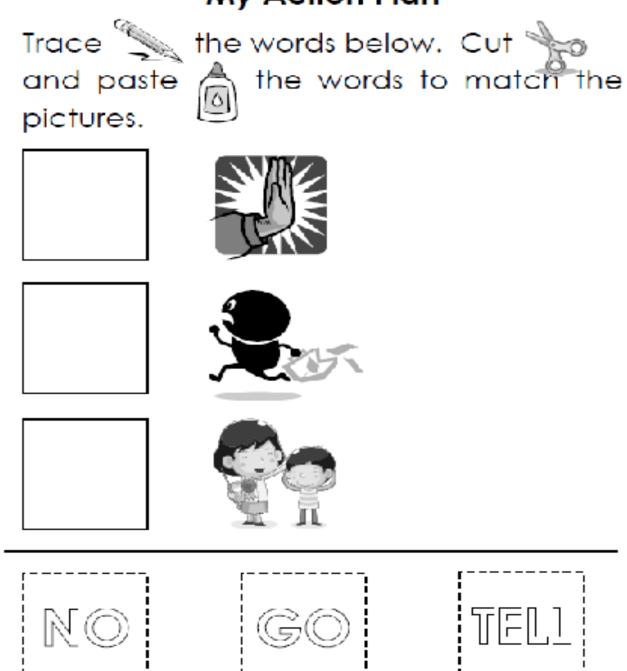

# Kindergarten Safe Environment

**Resources and Assessment Materials** 

| WHO<br>Who loves you? | HOW<br>How do they<br>show their<br>love? | WHEN<br>When do they<br>show their<br>love? | WHY<br>Why do they<br>love you? |
|-----------------------|-------------------------------------------|---------------------------------------------|---------------------------------|
|                       |                                           |                                             |                                 |
|                       |                                           |                                             |                                 |

# Body Language Flashcards



## **Figures Wearing Bathing Suits**



#### **My Action Plan**



### **Trusted Adults**

Draw and color 3 pictures of adults that you can trust if you feel unsafe.