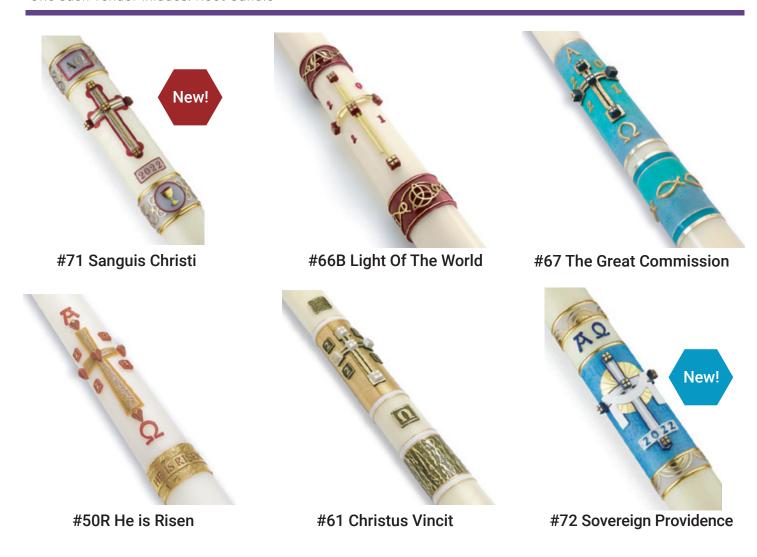

# Paschal Candles

ICS HAS SECURED DISCOUNTED PRICING ON A WIDE VARIETY OF PASCHAL CANDLES AVAILABLE FROM RECOGNIZED SUPPLIERS.

• PRICING DIFFERS BASED ON THE PROVIDER, AS WELL AS THE CANDLE'S DESIGN AND SIZE

One such vendor inludes: Root Candle

• Other options include the Divine Light candle and the Radiant Light collection

Contact ICS Customer Care Group to find out about all of the candle varieties offered by ICS. (646) 794-2600