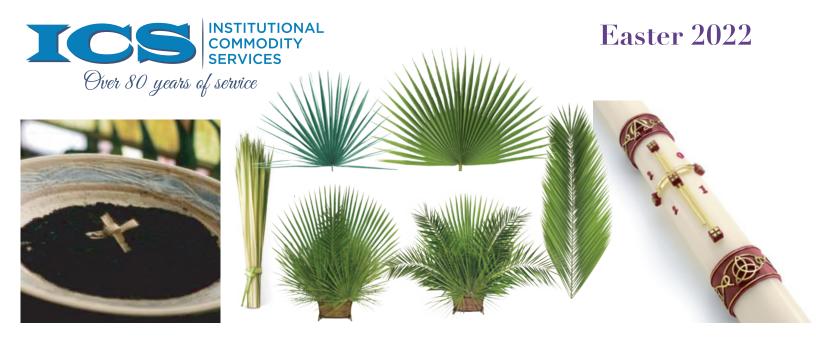

## Palms & Ashes

## Palm orders due March 4th

#### SPECIAL SHIPPING RATE

Orders received no later than March 4, 2022 for palm strips and decor will receive a special low flat rate shipping fee of \$15 for the entire order.

All orders that are received after March 4, 2022 deadline will have an additional \$5.00 special shipping fee combined with the ACTUAL UPS shipping cost. The special flat rate will not apply

## Palm Strip Bundles

Long DOUBLE Palm Strips 24" to 36"

24" to 36" palm strips from Fan Palms. Stripped and ready to hand out. Packaged 100 strips to the bundle.

QUANTITY 100 - 500 strips

LIST PRICE \$13.00 per 100

## Palm Altar Décor

It's easy to create beautiful arrangements with these decorative palms. Clean and convenient to arrange, each bag of Fan and Date Décor includes 4 unstripped palm fronds, 20" to 36" in height. The smaller Mediterranean Fan measures 16" to 18" high and comes 8 to a bag — perfect for any type of arrangement!

# Paschal Candles

ICS HAS SECURED DISCOUNTED PRICING ON A WIDE VARIETY OF PASCHAL CANDLES AVAILABLE FROM RECOGNIZED SUPPLIERS.

• PRICING DIFFERS BASED ON THE PROVIDER, AS WELL AS THE CANDLE'S DESIGN AND SIZE